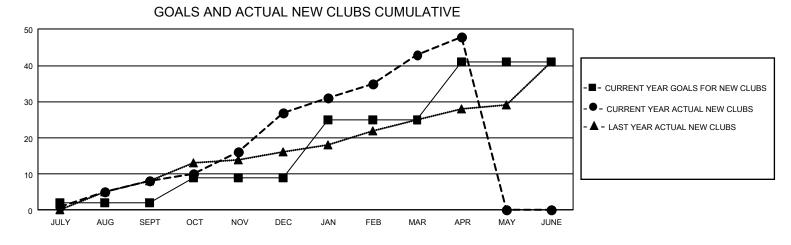

## GAT Constitutional Area 7

REPORT DOES NOT INCLUDE CLUBS IN UNDISTRICTED AREAS.

| Clubs                                                       |                     |                    |                    | Members                                                     |                           |                                |                                                    |  |  |
|-------------------------------------------------------------|---------------------|--------------------|--------------------|-------------------------------------------------------------|---------------------------|--------------------------------|----------------------------------------------------|--|--|
| RESULTS FOR 2020-2021                                       |                     |                    |                    | RESULTS FOR 2020-2021                                       |                           |                                |                                                    |  |  |
| QUARTER                                                     | NEW CLUB GOAL       | NEW CLUBS          | DROPPED CLUBS      | QUARTER MEME                                                | BER GROWTH NET<br>GOAL    | MEMBER GROWTH<br>ACTUAL        | DROPPED<br>MEMBERS ACTUAL<br>(including transfers) |  |  |
| JULY/AUG/SEPT<br>OCT/NOV/DEC<br>JAN/FEB/MAR<br>APR/MAY/JUNE | 6<br>21<br>48<br>48 | 8<br>19<br>16<br>5 | 19<br>5<br>32<br>1 | JULY/AUG/SEPT<br>OCT/NOV/DEC<br>JAN/FEB/MAR<br>APR/MAY/JUNE | 615<br>864<br>1057<br>964 | 1,752<br>1,798<br>1,424<br>831 | 1,333<br>1,905<br>1,280<br>485                     |  |  |