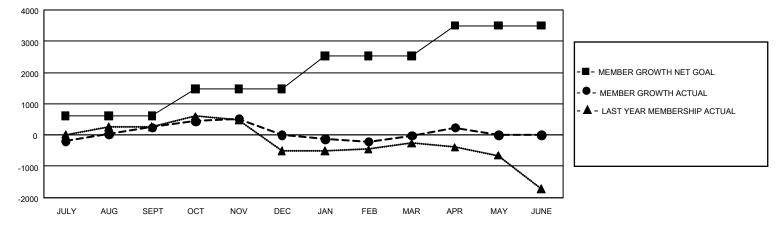

## GAT Constitutional Area 7

REPORT DOES NOT INCLUDE CLUBS IN UNDISTRICTED AREAS.

| Clubs                                                       |                     |                    |                    | Members                                                     |                           |                                |                                                    |  |  |
|-------------------------------------------------------------|---------------------|--------------------|--------------------|-------------------------------------------------------------|---------------------------|--------------------------------|----------------------------------------------------|--|--|
| RESULTS FOR 2020-2021                                       |                     |                    |                    | RESULTS FOR 2020-2021                                       |                           |                                |                                                    |  |  |
| QUARTER                                                     | NEW CLUB GOAL       | NEW CLUBS          | DROPPED CLUBS      | QUARTER MEME                                                | BER GROWTH NET<br>GOAL    | MEMBER GROWTH<br>ACTUAL        | DROPPED<br>MEMBERS ACTUAL<br>(including transfers) |  |  |
| JULY/AUG/SEPT<br>OCT/NOV/DEC<br>JAN/FEB/MAR<br>APR/MAY/JUNE | 6<br>21<br>48<br>48 | 8<br>19<br>16<br>5 | 19<br>5<br>32<br>1 | JULY/AUG/SEPT<br>OCT/NOV/DEC<br>JAN/FEB/MAR<br>APR/MAY/JUNE | 615<br>864<br>1057<br>964 | 1,752<br>1,798<br>1,424<br>831 | 1,333<br>1,905<br>1,280<br>485                     |  |  |